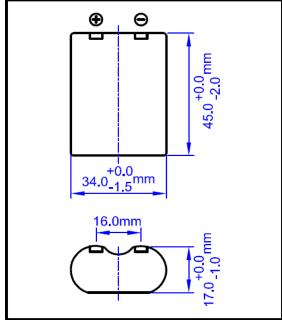

## Cell Type 2CR5 Specifiation

| Nominal Voltage                      |          | 6. 0V      |
|--------------------------------------|----------|------------|
| Dimensions<br>(Max.)                 | Diameter | 34. 0mm    |
|                                      | Width    | 17. 0mm    |
|                                      | Height   | 45. 0mm    |
| Ref. Weight                          |          | 38. 0g     |
| Nominal Capacity(Ave.)               |          | 1600mAh    |
| Continuous Standard Load             |          | 1mA        |
| Cut off Voltage                      |          | 4. 0V      |
| Maximum Continuous Discharge Current |          | 1000mA     |
| Maximum Pulse Discharge Current      |          | 3000mA     |
| Operating Temperature                |          | -40~+70*°C |