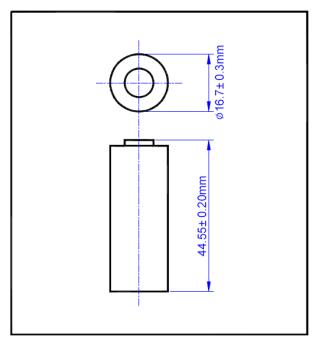

## Cell Type CR17450E-R Specifiation

| Nominal Voltage                      |          | 3. 0V    |
|--------------------------------------|----------|----------|
| Dimensions<br>(Max.)                 | Diameter | 17. Omm  |
|                                      | Height   | 45. 0mm  |
| Ref.Weight                           |          | 24. 0g   |
| Nominal Capacity(Ave.)               |          | 2700mAh  |
| Continuous Standard Load             |          | 0. 5mA   |
| Cut off Voltage                      |          | 2. 0V    |
| Maximum Continuous Discharge Current |          | 1000mA   |
| Maximum Pulse Discharge Current      |          | 2500mA   |
| Operating Temperature                |          | −40~85°C |