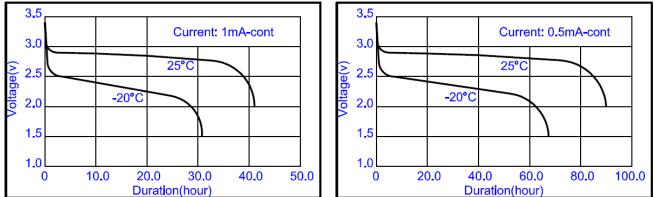

|           | 3. 0V    |
|--------------------------------------|-----------|----------|
| Dimensions<br>(Max.)                 | Length    | 24. Omm  |
|                                      | Width     | 76. Omm  |
|                                      | Thickness | 0. 45mm  |
| Ref.Weight                           |           | 1.1g     |
| Nominal Capacity(Ave.)               |           | 40mAh    |
| Continuous Standard Load             |           | 0. 5mA   |
| Cut off Voltage                      |           | 2. 0V    |
| Maximum Continuous Discharge Current |           | 20mA     |
| Maximum Pulse Discharge Current      |           | 30mA     |
| Operating Temperature                |           | -20∼60°C |

Discharge Characteristics

## Discharge Characteristics



## WARNING:

■ Do not charge, disassemble, heat above 100°C or incinerate.

Do not mix fresh batteries and used batteries or other types of battery together.

■ Do not short circuit.

This information is generally descriptive only and is not intended to make or imply any representation, guarantee or warranty with respect to any cells and batteries. Cell and battery designs/specifications are subject to modification without notice. Contact Huiderui for the latest information.