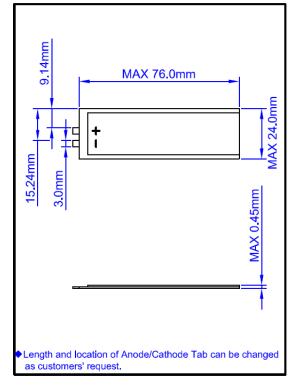

## Thin Cell CF047624

## Specifiation

| Nominal Voltage                      |           | 3. 0V    |
|--------------------------------------|-----------|----------|
| Dimensions<br>(Max.)                 | Length    | 24. Omm  |
|                                      | Width     | 76. Omm  |
|                                      | Thickness | 0. 45mm  |
| Ref.Weight                           |           | 1.1g     |
| Nominal Capacity(Ave.)               |           | 40mAh    |
| Continuous Standard Load             |           | 0. 5mA   |
| Cut off Voltage                      |           | 2. 0V    |
| Maximum Continuous Discharge Current |           | 20mA     |
| Maximum Pulse Discharge Current      |           | 30mA     |
| Operating Temperature                |           | -20∼60°C |