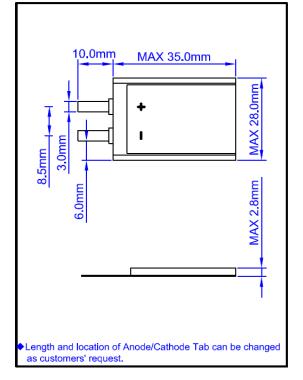

## Specifiation

| Nominal Voltage                      |           | 3. 0V    |
|--------------------------------------|-----------|----------|
| Dimensions<br>(Max.)                 | Length    | 35. Omm  |
|                                      | Width     | 28. Omm  |
|                                      | Thickness | 2. 8mm   |
| Ref.Weight                           |           | 3.8g     |
| Nominal Capacity(Ave.)               |           | 350mAh   |
| Continuous Standard Load             |           | 1mA      |
| Cut off Voltage                      |           | 2. 0V    |
| Maximum Continuous Discharge Current |           | 50mA     |
| Maximum Pulse Discharge Current      |           | 100mA    |
| Operating Temperature                |           | -20~60°C |