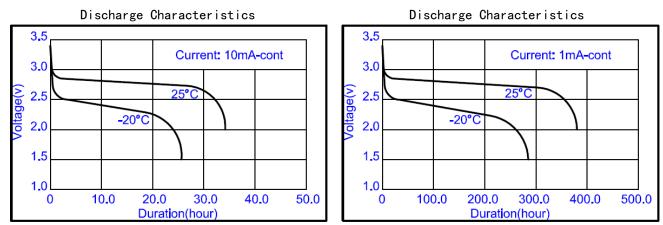

## Specifiation

| Nominal Voltage                      |           | 3. 0V    |
|--------------------------------------|-----------|----------|
| Dimensions<br>(Max.)                 | Length    | 35. Omm  |
|                                      | Width     | 28. Omm  |
|                                      | Thickness | 2. 8mm   |
| Ref.Weight                           |           | 3.8g     |
| Nominal Capacity(Ave.)               |           | 350mAh   |
| Continuous Standard Load             |           | 1mA      |
| Cut off Voltage                      |           | 2. 0V    |
| Maximum Continuous Discharge Current |           | 50mA     |
| Maximum Pulse Discharge Current      |           | 100mA    |
| Operating Temperature                |           | -20~60°C |