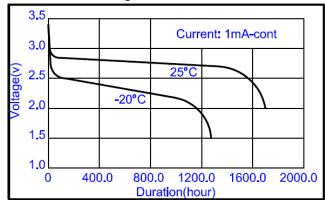

|           | 3. 0V    |
|--------------------------------------|-----------|----------|
| Dimensions<br>(Max.)                 | Length    | 51. 0mm  |
|                                      | Width     | 51. 0mm  |
|                                      | Thickness | 3. Omm   |
| Ref. Weight                          |           | 13. 0g   |
| Nominal Capacity(Ave.)               |           | 1600mAh  |
| Continuous Standard Load             |           | 1mA      |
| Cut off Voltage                      |           | 2. 0V    |
| Maximum Continuous Discharge Current |           | 600mA    |
| Maximum Pulse Discharge Current      |           | 1000mA   |
| Operating Temperature                |           | −20~60°C |

#### Discharge Characteristics



#### Discharge Characteristics



#### WARNING:

- Do not charge, disassemble, heat above 100°C or incinerate.
- Do not mix fresh batteries and used batteries or other types of battery together.
- Do not short circuit.

This information is generally descriptive only and is not intended to make or imply any representation, guarantee or warranty with respect to any cells and batteries. Cell and battery designs/specifications are subject to modification without notice. Contact Huiderui for the latest information.