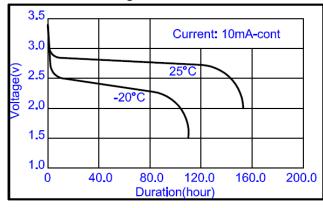

Nominal Voltage                      |           | 3. 0V    |
|--------------------------------------|-----------|----------|
| Dimensions<br>(Max.)                 | Length    | 51. 0mm  |
|                                      | Width     | 51. 0mm  |
|                                      | Thickness | 3. Omm   |
| Ref. Weight                          |           | 13. 0g   |
| Nominal Capacity(Ave.)               |           | 1600mAh  |
| Continuous Standard Load             |           | 1mA      |
| Cut off Voltage                      |           | 2. 0V    |
| Maximum Continuous Discharge Current |           | 600mA    |
| Maximum Pulse Discharge Current      |           | 1000mA   |
| Operating Temperature                |           | −20~60°C |

#### Discharge Characteristics



#### Discharge Characteristics



#### WARNING:

- Do not charge, disassemble, heat above 100°C or incinerate.
- Do not mix fresh batteries and used batteries or other types of battery together.
- Do not short circuit.

This information is generally descriptive only and is not intended to make or imply any representation, guarantee or warranty with respect to any cells and batteries. Cell and battery designs/specifications are subject to modification without notice. Contact Huiderui for the latest information.