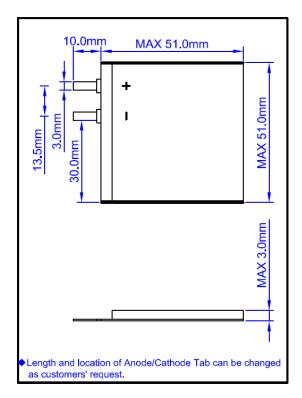

### Specifiation

| Nominal Voltage                      |           | 3. 0V    |
|--------------------------------------|-----------|----------|
| Dimensions<br>(Max.)                 | Length    | 51. 0mm  |
|                                      | Width     | 51. 0mm  |
|                                      | Thickness | 3. Omm   |
| Ref. Weight                          |           | 13. 0g   |
| Nominal Capacity(Ave.)               |           | 1600mAh  |
| Continuous Standard Load             |           | 1mA      |
| Cut off Voltage                      |           | 2. 0V    |
| Maximum Continuous Discharge Current |           | 600mA    |
| Maximum Pulse Discharge Current      |           | 1000mA   |
| Operating Temperature                |           | −20~60°C |