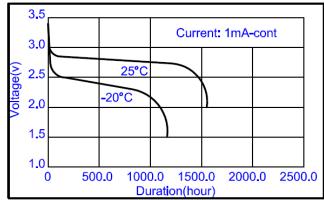

#### Discharge Characteristics

## 3.5 3.0 2.5 2.0 1.5 1.0 0 15.0 30.0 45.0 60.0 75.0 Duration(hour)

### Discharge Characteristics

Fax: +86-752-2652186