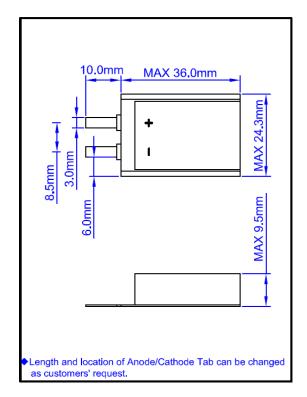

## Specifiation

| Nominal Voltage                      |           | 3. 0V    |
|--------------------------------------|-----------|----------|
| Dimensions<br>(Max.)                 | Length    | 36. 0mm  |
|                                      | Width     | 24. 3mm  |
|                                      | Thickness | 9. 5mm   |
| Ref. Weight                          |           | 13. 0g   |
| Nominal Capacity(Ave.)               |           | 1500mAh  |
| Continuous Standard Load             |           | 1mA      |
| Cut off Voltage                      |           | 2. 0V    |
| Maximum Continuous Discharge Current |           | 400mA    |
| Maximum Pulse Discharge Current      |           | 800mA    |
| Operating Temperature                |           | −20~60°C |