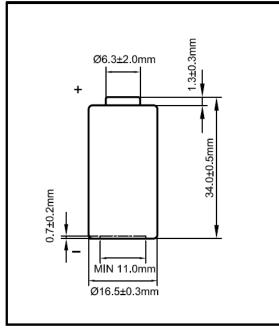

## Cell Type CR123A/CR17345 Specification

| Nominal Voltage                      |          | 3. 0V      |
|--------------------------------------|----------|------------|
| Dimensions (Max.)                    | Diameter | 16. 8mm    |
|                                      | Height   | 34. 5mm    |
| Ref. Weight                          |          | 16. 5g     |
| Nominal Capacity(Ave.)               |          | 1400mAh    |
| Continuous Standard Load             |          | 20mA       |
| Cut off Voltage                      |          | 2. 0V      |
| Maximum Continuous Discharge Current |          | 1000mA     |
| Maximum Pulse Discharge Current      |          | 3000mA     |
| Operating Temperature                |          | -40~+70*°C |