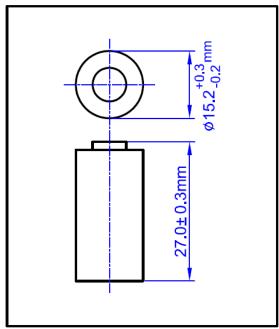

## Cell Type CR2 Specification

| Nominal Voltage                      |          | 3. 0V      |
|--------------------------------------|----------|------------|
| Dimensions<br>(Max.)                 | Diameter | 15.5mm     |
|                                      | Height   | 27. 3mm    |
| Ref.Weight                           |          | 11. 0g     |
| Nominal Capacity(Ave.)               |          | 850mAh     |
| Continuous Standard Load             |          | 10mA       |
| Cut off Voltage                      |          | 2. 0V      |
| Maximum Continuous Discharge Current |          | 800mA      |
| Maximum Pulse Discharge Current      |          | 1500mA     |
| Operating Temperature                |          | -40~+70*°C |