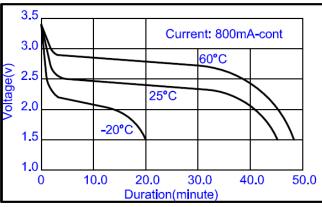

Discharge Characteristics

Pulse Discharge Characteristics

Discharge Characteristics

Discharge Characteristics

- \* Please consult Huiderui for use below and above  $-20^{\circ}\text{C}$  to  $+60^{\circ}\text{C}$ . **WARNING:**
- Do not charge, disassemble, heat above 100°C or incinerate.
- Do not mix fresh batteries and used batteries or other types of battery together.
- Do not short circuit.