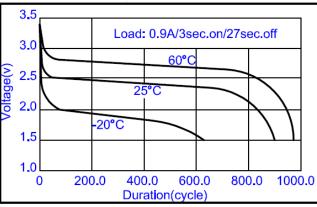

Discharge Characteristics

Pulse Discharge Characteristics

Discharge Characteristics

Discharge Characteristics

- \* Please consult Huiderui for use below and above  $-20^{\circ}\text{C}$  to  $+60^{\circ}\text{C}$ . **WARNING:**
- Do not charge, disassemble, heat above 100°C or incinerate.
- Do not mix fresh batteries and used batteries or other types of battery together.
- Do not short circuit.