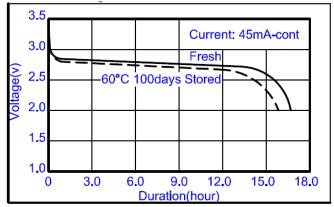

Discharge Characteristics

Pulse Discharge Characteristics

Discharge Characteristics

Discharge Characteristics

- \* Please consult Huiderui for use below and above  $-20^{\circ}\text{C}$  to  $+60^{\circ}\text{C}$ . **WARNING:**
- Do not charge, disassemble, heat above 100°C or incinerate.
- Do not mix fresh batteries and used batteries or other types of battery together.
- Do not short circuit.