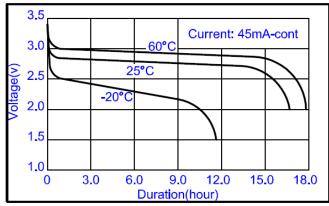

Discharge Characteristics

Pulse Discharge Characteristics

Discharge Characteristics

Discharge Characteristics

- \* Please consult Huiderui for use below and above  $-20^{\circ}\text{C}$  to  $+60^{\circ}\text{C}$ . **WARNING:**
- Do not charge, disassemble, heat above 100°C or incinerate.
- Do not mix fresh batteries and used batteries or other types of battery together.
- Do not short circuit.