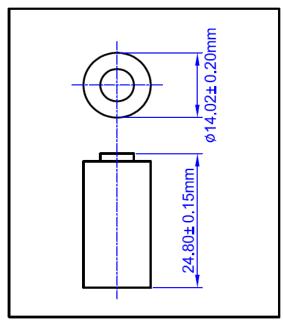

## Cell Type CR14250

## Specification

| Nominal Voltage                      |          | 3. 0V      |
|--------------------------------------|----------|------------|
| Dimensions<br>(Max.)                 | Diameter | 14. 5mm    |
|                                      | Height   | 25. 0mm    |
| Ref.Weight                           |          | 9. 0g      |
| Nominal Capacity(Ave.)               |          | 850mAh     |
| Continuous Standard Load             |          | 1mA        |
| Cut off Voltage                      |          | 2. 0V      |
| Maximum Continuous Discharge Current |          | 800mA      |
| Maximum Pulse Discharge Current      |          | 1500mA     |
| Operating Temperature                |          | -40~+70*°C |