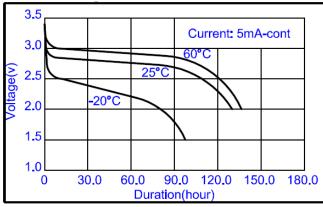

Discharge Characteristics

Discharge Characteristics

Pulse Discharge Characteristics

Discharge Characteristics

\* Please consult Huiderui for use below and above  $-20^{\circ}$ C to  $+60^{\circ}$ C.