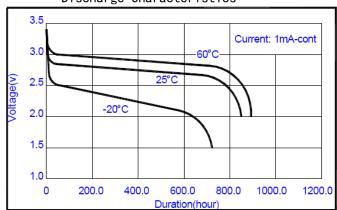

Discharge Characteristics

Discharge Characteristics

Discharge Load vs Voltage

Discharge Characteristics