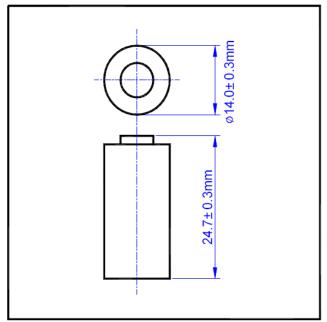

## Cell Type CR14250E-R Specification

| Nominal Voltage                      |          | 3. 0V    |
|--------------------------------------|----------|----------|
| Dimensions<br>(Max.)                 | Diameter | 14. 5mm  |
|                                      | Height   | 25. 0mm  |
| Ref. Weight                          |          | 9. 5g    |
| Nominal Capacity(Ave.)               |          | 950mAh   |
| Continuous Standard Load             |          | 0. 5mA   |
| Cut off Voltage                      |          | 2. 0V    |
| Maximum Continuous Discharge Current |          | 800mA    |
| Maximum Pulse Discharge Current      |          | 1500mA   |
| Operating Temperature                |          | -40∼85°C |