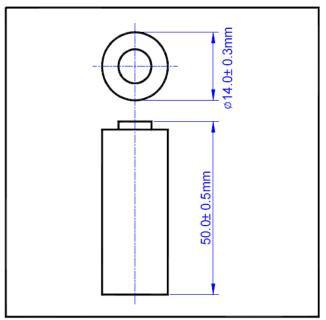

## Cell Type CR14505E-R Specification

| Nominal Voltage                      |          | 3. 0V    |
|--------------------------------------|----------|----------|
| Dimensions<br>(Max.)                 | Diameter | 14. 5mm  |
|                                      | Height   | 50. 5mm  |
| Ref.Weight                           |          | 20. 5g   |
| Nominal Capacity(Ave.)               |          | 2000mAh  |
| Continuous Standard Load             |          | 0. 5mA   |
| Cut off Voltage                      |          | 2. 0V    |
| Maximum Continuous Discharge Current |          | 1000mA   |
| Maximum Pulse Discharge Current      |          | 2500mA   |
| Operating Temperature                |          | -40∼85°C |