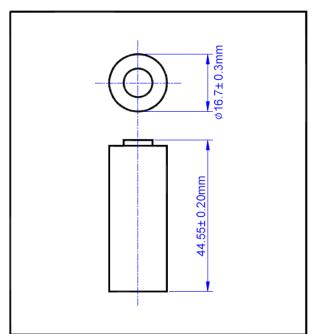

## <u>Cell Type CR17450E-R</u> Specification

| Nominal Voltage                      |          | 3. 0V    |
|--------------------------------------|----------|----------|
| Dimensions<br>(Max.)                 | Diameter | 17. Omm  |
|                                      | Height   | 45. 0mm  |
| Ref. Weight                          |          | 24. 0g   |
| Nominal Capacity(Ave.)               |          | 2700mAh  |
| Continuous Standard Load             |          | 0. 5mA   |
| Cut off Voltage                      |          | 2. 0V    |
| Maximum Continuous Discharge Current |          | 1000mA   |
| Maximum Pulse Discharge Current      |          | 2500mA   |
| Operating Temperature                |          | −40~85°C |