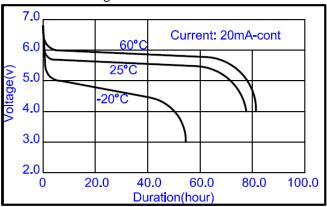

Discharge Characteristics

Discharge Characteristics

Pulse Discharge Characteristics

Discharge Characteristics

\* Please consult Huiderui for use below and above -20°C to +60°C.