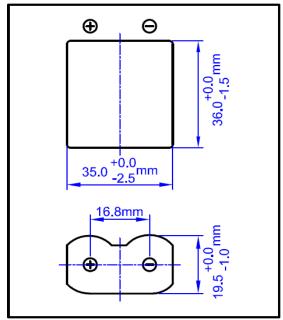

## Cell Type CR-P2 Specifiation

| Nominal Voltage                      |          | 6. 0V      |
|--------------------------------------|----------|------------|
| Dimensions<br>(Max.)                 | Diameter | 35. 0mm    |
|                                      | Width    | 19.5mm     |
|                                      | Height   | 36. 0mm    |
| Ref. Weight                          |          | 38. 0g     |
| Nominal Capacity(Ave.)               |          | 1600mAh    |
| Continuous Standard Load             |          | 1mA        |
| Cut off Voltage                      |          | 4. 0V      |
| Maximum Continuous Discharge Current |          | 1000mA     |
| Maximum Pulse Discharge Current      |          | 3000mA     |
| Operating Temperature                |          | -40~+70*°C |