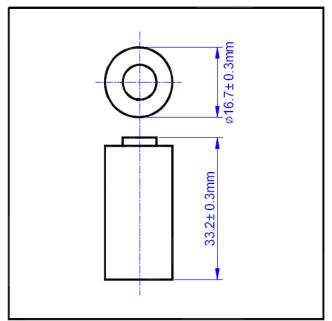

## Cell Type CR17335E-R Specifiation

| Nominal Voltage                      |          | 3. 0V    |
|--------------------------------------|----------|----------|
| Dimensions<br>(Max.)                 | Diameter | 17. Omm  |
|                                      | Height   | 33. 5mm  |
| Ref.Weight                           |          | 20. 0g   |
| Nominal Capacity(Ave.)               |          | 1800mAh  |
| Continuous Standard Load             |          | 0. 5mA   |
| Cut off Voltage                      |          | 2. 0V    |
| Maximum Continuous Discharge Current |          | 1000mA   |
| Maximum Pulse Discharge Current      |          | 2500mA   |
| Operating Temperature                |          | -40∼85°C |