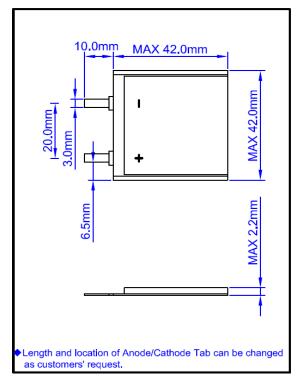

## Specifiation

| Nominal Voltage                      |           | 3. 0V    |
|--------------------------------------|-----------|----------|
| Dimensions<br>(Max.)                 | Length    | 42. 0mm  |
|                                      | Width     | 42. 0mm  |
|                                      | Thickness | 2. 2mm   |
| Ref. Weight                          |           | 6. 0g    |
| Nominal Capacity(Ave.)               |           | 700mAh   |
| Continuous Standard Load             |           | 1mA      |
| Cut off Voltage                      |           | 2. 0V    |
| Maximum Continuous Discharge Current |           | 150mA    |
| Maximum Pulse Discharge Current      |           | 350mA    |
| Operating Temperature                |           | −20~60°C |