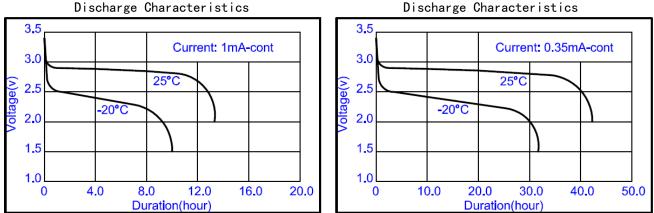

| Nominal Voltage                      |           | 3. 0V    |
|--------------------------------------|-----------|----------|
| Dimensions<br>(Max.)                 | Length    | 29. Omm  |
|                                      | Width     | 26. Omm  |
|                                      | Thickness | 0. 45mm  |
| Ref.Weight                           |           | 0.5g     |
| Nominal Capacity(Ave.)               |           | 14mAh    |
| Continuous Standard Load             |           | 0. 35mA  |
| Cut off Voltage                      |           | 2. 0V    |
| Maximum Continuous Discharge Current |           | 5mA      |
| Maximum Pulse Discharge Current      |           | 7mA      |
| Operating Temperature                |           | −20~60°C |

### Discharge Characteristics



#### WARN ING:

■ Do not charge, disassemble, heat above 100°C or incinerate.

■ Do not mix fresh batteries and used batteries or other types of battery together.

■ Do not short circuit.

This information is generally descriptive only and is not intended to make or imply any representation, guarantee or warranty with respect to any cells and batteries. Cell and battery designs/specifications are subject to modification without notice. Contact Huiderui for the latest information.