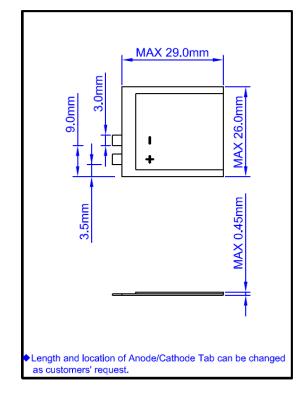

### Specifiation

| Nominal Voltage                      |           | 3. 0V    |
|--------------------------------------|-----------|----------|
| Dimensions<br>(Max.)                 | Length    | 29. Omm  |
|                                      | Width     | 26. Omm  |
|                                      | Thickness | 0. 45mm  |
| Ref.Weight                           |           | 0.5g     |
| Nominal Capacity(Ave.)               |           | 14mAh    |
| Continuous Standard Load             |           | 0. 35mA  |
| Cut off Voltage                      |           | 2. 0V    |
| Maximum Continuous Discharge Current |           | 5mA      |
| Maximum Pulse Discharge Current      |           | 7mA      |
| Operating Temperature                |           | −20~60°C |