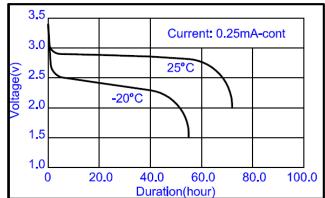

-----|
| Dimensions<br>(Max.)                 | Length    | 43. Omm  |
|                                      | Width     | 20. Omm  |
|                                      | Thickness | 0. 45mm  |
| Ref. Weight                          |           | 0. 6g    |
| Nominal Capacity(Ave.)               |           | 18mAh    |
| Continuous Standard Load             |           | 0. 25mA  |
| Cut off Voltage                      |           | 2. 0V    |
| Maximum Continuous Discharge Current |           | 6mA      |
| Maximum Pulse Discharge Current      |           | 9mA      |
| Operating Temperature                |           | −20~60°C |

#### Discharge Characteristics

### 3.5 3.0 Current: 1mA-cont 2.5 2.0 1.5 1.0 0 5.0 10.0 15.0 20.0 25.0 Duration(hour)

#### Discharge Characteristics



#### WARNING:

- Do not charge, disassemble, heat above 100°C or incinerate.
- Do not mix fresh batteries and used batteries or other types of battery together.
- Do not short circuit.

This information is generally descriptive only and is not intended to make or imply any representation, guarantee or warranty with respect to any cells and batteries. Cell and battery designs/specifications are subject to modification without notice. Contact Huiderui for the latest information.