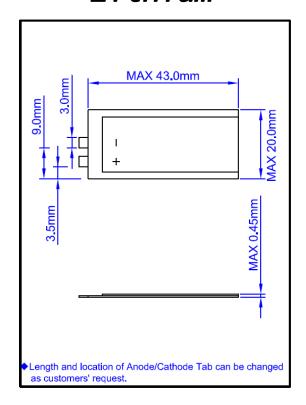

# Thin Cell CF042043

### Specifiation

| Nominal Voltage                      |           | 3. 0V    |
|--------------------------------------|-----------|----------|
| Dimensions<br>(Max.)                 | Length    | 43. Omm  |
|                                      | Width     | 20. Omm  |
|                                      | Thickness | 0. 45mm  |
| Ref. Weight                          |           | 0. 6g    |
| Nominal Capacity(Ave.)               |           | 18mAh    |
| Continuous Standard Load             |           | 0. 25mA  |
| Cut off Voltage                      |           | 2. 0V    |
| Maximum Continuous Discharge Current |           | 6mA      |
| Maximum Pulse Discharge Current      |           | 9mA      |
| Operating Temperature                |           | −20~60°C |