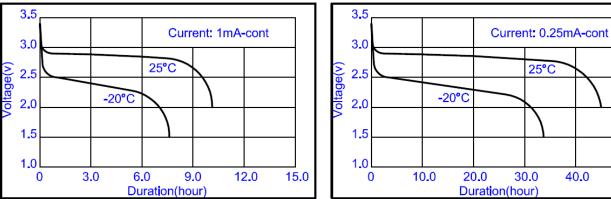

|           | 3. 0V    |
|--------------------------------------|-----------|----------|
| Dimensions<br>(Max.)                 | Length    | 26. Omm  |
|                                      | Width     | 27. Omm  |
|                                      | Thickness | 0. 45mm  |
| Ref.Weight                           |           | 0.5g     |
| Nominal Capacity(Ave.)               |           | 11mAh    |
| Continuous Standard Load             |           | 0. 25mA  |
| Cut off Voltage                      |           | 2. 0V    |
| Maximum Continuous Discharge Current |           | 4mA      |
| Maximum Pulse Discharge Current      |           | 6mA      |
| Operating Temperature                |           | -20~60°C |

Discharge Characteristics

50.0

## Discharge Characteristics



### WARNING:

■ Do not charge, disassemble, heat above 100°C or incinerate.

■ Do not mix fresh batteries and used batteries or other types of battery together.

■ Do not short circuit.

This information is generally descriptive only and is not intended to make or imply any representation, guarantee or warranty with respect to any cells and batteries. Cell and battery designs/specifications are subject to modification without notice. Contact Huiderui for the latest information.