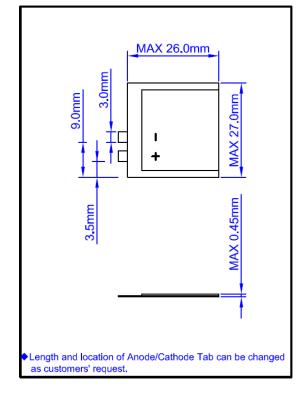

## Thin Cell CF042726

Specifiation

| Nominal Voltage                      |           | 3. 0V    |
|--------------------------------------|-----------|----------|
| Dimensions<br>(Max.)                 | Length    | 26. Omm  |
|                                      | Width     | 27. Omm  |
|                                      | Thickness | 0. 45mm  |
| Ref.Weight                           |           | 0.5g     |
| Nominal Capacity(Ave.)               |           | 11mAh    |
| Continuous Standard Load             |           | 0. 25mA  |
| Cut off Voltage                      |           | 2. 0V    |
| Maximum Continuous Discharge Current |           | 4mA      |
| Maximum Pulse Discharge Current      |           | 6mA      |
| Operating Temperature                |           | -20~60°C |