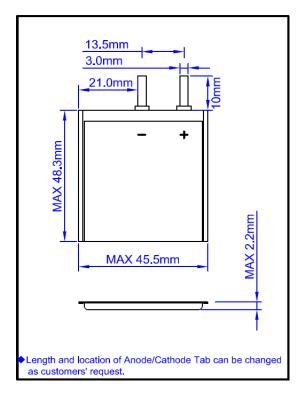

## Specifiation

| Nominal Voltage                      |           | 3. 0V    |
|--------------------------------------|-----------|----------|
| Dimensions<br>(Max.)                 | Length    | 48. 3mm  |
|                                      | Width     | 45. 5mm  |
|                                      | Thickness | 2. 2mm   |
| Ref. Weight                          |           | 7. 5g    |
| Nominal Capacity(Ave.)               |           | 750mAh   |
| Continuous Standard Load             |           | 1mA      |
| Cut off Voltage                      |           | 2. 0V    |
| Maximum Continuous Discharge Current |           | 200mA    |
| Maximum Pulse Discharge Current      |           | 400mA    |
| Operating Temperature                |           | −20~60°C |