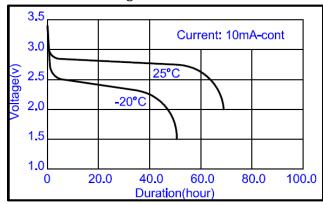

Nominal Voltage                      |           | 3. 0V    |
|--------------------------------------|-----------|----------|
| Dimensions<br>(Max.)                 | Length    | 48. 3mm  |
|                                      | Width     | 45. 5mm  |
|                                      | Thickness | 2. 2mm   |
| Ref. Weight                          |           | 7. 5g    |
| Nominal Capacity(Ave.)               |           | 750mAh   |
| Continuous Standard Load             |           | 1mA      |
| Cut off Voltage                      |           | 2. 0V    |
| Maximum Continuous Discharge Current |           | 200mA    |
| Maximum Pulse Discharge Current      |           | 400mA    |
| Operating Temperature                |           | −20~60°C |

#### Discharge Characteristics



#### Discharge Characteristics



Tel: +86-752-2652968 Fax: +86-752-2652186

### WARNING:

- Do not charge, disassemble, heat above 100°C or incinerate.
- Do not mix fresh batteries and used batteries or other types of battery together.
- Do not short circuit.

This information is generally descriptive only and is not intended to make or imply any representation, guarantee or warranty with respect to any cells and batteries. Cell and battery designs/specifications are subject to modification without notice. Contact Huiderui for the latest information.