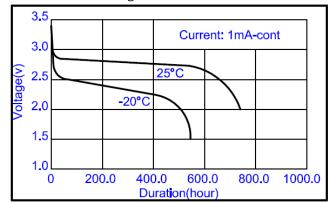

|           | 3. 0V    |
|--------------------------------------|-----------|----------|
| Dimensions<br>(Max.)                 | Length    | 48. 3mm  |
|                                      | Width     | 45. 5mm  |
|                                      | Thickness | 2. 2mm   |
| Ref. Weight                          |           | 7. 5g    |
| Nominal Capacity(Ave.)               |           | 750mAh   |
| Continuous Standard Load             |           | 1mA      |
| Cut off Voltage                      |           | 2. 0V    |
| Maximum Continuous Discharge Current |           | 200mA    |
| Maximum Pulse Discharge Current      |           | 400mA    |
| Operating Temperature                |           | −20~60°C |

#### Discharge Characteristics



#### Discharge Characteristics



Tel: +86-752-2652968 Fax: +86-752-2652186

### WARNING:

- Do not charge, disassemble, heat above 100°C or incinerate.
- Do not mix fresh batteries and used batteries or other types of battery together.
- Do not short circuit.

This information is generally descriptive only and is not intended to make or imply any representation, guarantee or warranty with respect to any cells and batteries. Cell and battery designs/specifications are subject to modification without notice. Contact Huiderui for the latest information.