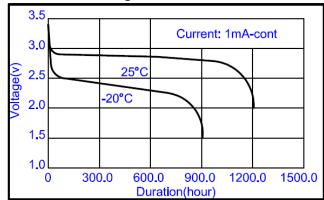

|           | 3. 0V    |
|--------------------------------------|-----------|----------|
| Dimensions<br>(Max.)                 | Length    | 44. Omm  |
|                                      | Width     | 25. 0mm  |
|                                      | Thickness | 5. 0mm   |
| Ref. Weight                          |           | 9.5g     |
| Nominal Capacity(Ave.)               |           | 1200mAh  |
| Continuous Standard Load             |           | 1mA      |
| Cut off Voltage                      |           | 2. 0V    |
| Maximum Continuous Discharge Current |           | 600mA    |
| Maximum Pulse Discharge Current      |           | 800mA    |
| Operating Temperature                |           | −20~60°C |

#### Discharge Characteristics



#### Discharge Characteristics



#### WARNING:

- Do not charge, disassemble, heat above 100°C or incinerate.
- Do not mix fresh batteries and used batteries or other types of battery together.
- Do not short circuit.

This information is generally descriptive only and is not intended to make or imply any representation, guarantee or warranty with respect to any cells and batteries. Cell and battery designs/specifications are subject to modification without notice. Contact Huiderui for the latest information.