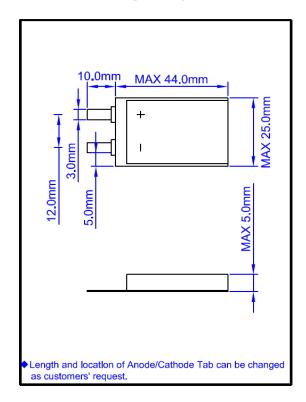

### Specifiation

| Nominal Voltage                      |           | 3. 0V    |
|--------------------------------------|-----------|----------|
| Dimensions<br>(Max.)                 | Length    | 44. Omm  |
|                                      | Width     | 25. 0mm  |
|                                      | Thickness | 5. 0mm   |
| Ref. Weight                          |           | 9.5g     |
| Nominal Capacity(Ave.)               |           | 1200mAh  |
| Continuous Standard Load             |           | 1mA      |
| Cut off Voltage                      |           | 2. 0V    |
| Maximum Continuous Discharge Current |           | 600mA    |
| Maximum Pulse Discharge Current      |           | 800mA    |
| Operating Temperature                |           | −20~60°C |