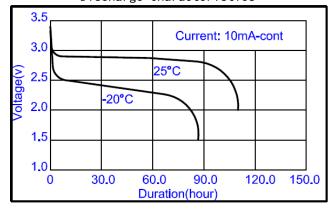

Nominal Voltage                      |           | 3. 0V    |
|--------------------------------------|-----------|----------|
| Dimensions<br>(Max.)                 | Length    | 44. Omm  |
|                                      | Width     | 25. 0mm  |
|                                      | Thickness | 5. 0mm   |
| Ref. Weight                          |           | 9.5g     |
| Nominal Capacity(Ave.)               |           | 1200mAh  |
| Continuous Standard Load             |           | 1mA      |
| Cut off Voltage                      |           | 2. 0V    |
| Maximum Continuous Discharge Current |           | 600mA    |
| Maximum Pulse Discharge Current      |           | 800mA    |
| Operating Temperature                |           | −20~60°C |

#### Discharge Characteristics



#### Discharge Characteristics



#### WARNING:

- Do not charge, disassemble, heat above 100°C or incinerate.
- Do not mix fresh batteries and used batteries or other types of battery together.
- Do not short circuit.

This information is generally descriptive only and is not intended to make or imply any representation, guarantee or warranty with respect to any cells and batteries. Cell and battery designs/specifications are subject to modification without notice. Contact Huiderui for the latest information.